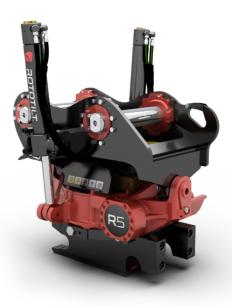

## Rototilt® Tiltrotators

## **R5**

| Technical data                      |                     |
|-------------------------------------|---------------------|
| Machine weight, max                 | 14000 - 19000 kg    |
| Max bucket width                    | 1700 mm             |
| Max breakout force                  | 140 kN              |
| Max. breakout torque                | 200 kNm             |
| Weight (from)                       | 410 kg              |
| Tilt angle (2x)                     | 40°                 |
| Rotation speed (1 turn in)          | 7.0 s at 65 l/min   |
| Working pressure                    | 25 MPa              |
| Max return pressure                 | 2.0 MPa at 90 l/min |
| Recomended hydraulic flow max       | 104 l/min           |
| Nr of lubrication points            | 4                   |
| Turn torque                         | 8600 Nm at 25 MPa   |
| Tilt torque singe-acting cylinders  | 30900 Nm            |
| Tilt torque double acting cylinders | 45100 Nm            |

NOTE: The photo shows a general example of the product.

The products in the photos may have additional accessories and features. Technical data and weights may vary depending on the configuration and equipment. We reserve the right to change specifications or designs without prior notice and assume no responsibility for any actual errors that may occur. There may be variations in product programs and equipment standards between the markets. For more information concerning current product specifications, local adaptations and special equipment, please contact your nearest sales office.