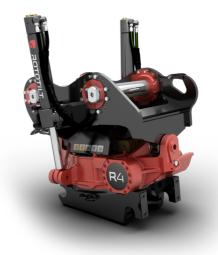

## **R4**

| Technical data                      |                     |
|-------------------------------------|---------------------|
| Machine weight, max                 | 10000 - 16000 kg    |
| Max bucket width                    | 1600 mm             |
| Max breakout force                  | 125 kN              |
| Max. breakout torque                | 163 kNm             |
| Weight (from)                       | 315 kg              |
| Tilt angle (2x)                     | 40°                 |
| Rotation speed (1 turn in)          | 7.0 s at 60 l/min   |
| Working pressure                    | 25 MPa              |
| Max return pressure                 | 2.0 MPa at 70 l/min |
| Recomended hydraulic flow max       | 80 l/min            |
| Nr of lubrication points            | 8                   |
| Turn torque                         | 8200 Nm at 25 MPa   |
| Tilt torque singe-acting cylinders  | 26500 Nm            |
| Tilt torque double acting cylinders | 40500 Nm            |

NOTE: The photo shows a general example of the product.

The products in the photos may have additional accessories and features. Technical data and weights may vary depending on the configuration and equipment. We reserve the right to change specifications or designs without prior notice and assume no responsibility for any actual errors that may occur. There may be variations in product programs and equipment standards between the markets. For more information concerning current product specifications, local adaptations and special equipment, please contact your nearest sales office.