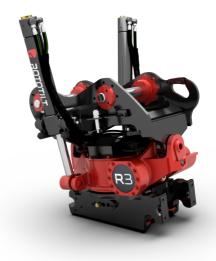

## **R3**

| Technical data                      |                     |
|-------------------------------------|---------------------|
| Machine weight, max                 | 6000 - 12000 kg     |
| Max bucket width                    | 1500 mm             |
| Max breakout force                  | 81 kN               |
| Max. breakout torque                | 85 kNm              |
| Weight (from)                       | 290 kg              |
| Tilt angle (2x)                     | 40°                 |
| Rotation speed (1 turn in)          | 7.0 s at 50 l/min   |
| Working pressure                    | 25 MPa              |
| Max return pressure                 | 2.0 MPa at 90 I/min |
| Recomended hydraulic flow min       | 45 l/min            |
| Recomended hydraulic flow max       | 75 l/min            |
| Nr of lubrication points            | 6                   |
| Turn torque                         | 6600 Nm at 25 MPa   |
| Tilt torque singe-acting cylinders  | 21500 Nm            |
| Tilt torque double acting cylinders | 26500 Nm            |

NOTE: The photo shows a general example of the product.

The products in the photos may have additional accessories and features. Technical data and weights may vary depending on the configuration and equipment. We reserve the right to change specifications or designs without prior notice and assume no responsibility for any actual errors that may occur. There may be variations in product programs and equipment standards between the markets. For more information concerning current product specifications, local adaptations and special equipment, please contact your nearest sales office.